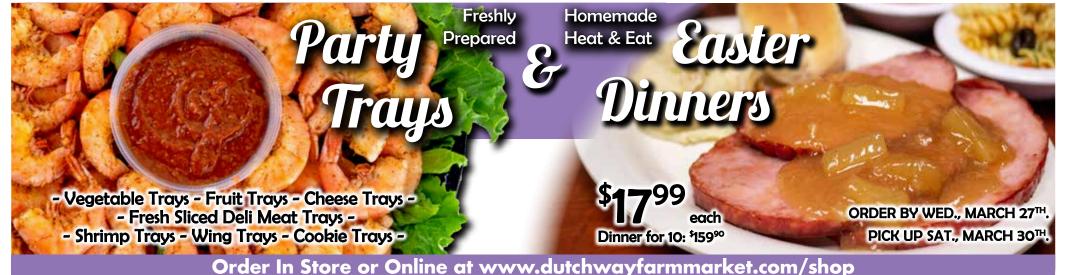

# EASTER DINNERS

Order BY Wednesday, March 27th. Pick Up on Saturday, March 30th.

#### Homemade, Just For You!

#### **Each Dinner Includes:**

Carved Ham with Pineapple Glaze
Creamy Mashed Potatoes
Fresh Cut Carrots
Our Own Pasta Salad
Homemade Pineapple Filling
A Dinner Roll with Butter
Homemade Angel Food Delight

\$1799 each Dinner for 10: \$15990 Click The Arrow to View our Weekly Ad

Order In Person Today or Online at www.dutchwayfarmmarket.com/shop