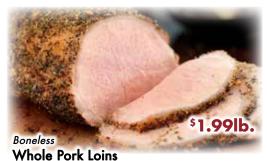

#### Prices Effective March 25th - April 1st, 2024

**Orange Roughy Fillets** 

Regular or Thick Cut Pork Chops Lesser Amounts, \$2.99lb.

3.99lb. Dutch-Way's Own, 85% Lean 10lb. Bag Fresh Ground Beef Family Pack: \$4.49lb., Lesser Amounts, \$4.99lb.