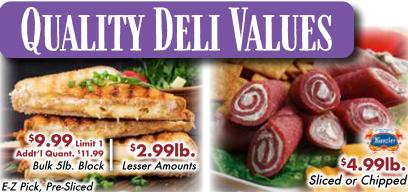

#### Prices Effective March 25th - April 1st, 2024

**Orange Roughy Fillets** 

Regular or Thick Cut Pork Chops Lesser Amounts, \$2.99lb.

3.99lb. Dutch-Way's Own, 85% Lean 10lb. Bag Fresh Ground Beef Family Pack: \$4.49lb., Lesser Amounts, \$4.99lb.

Country Style Pork Ribs Lesser Amounts, \$2.99lb.

Schreiber American Cheese

Sliced or Chipped John F. Martin Smoked Turkey **Lancaster County Natural Swiss** 

**Kunzler Roast Beef** 

See Our Restaurant and Express ads, now featured exclusively on our website at www.dutchwayfarmmarket.com/weekly-ad