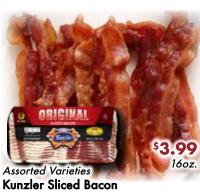

Country Style Pork Ribs Lesser Amounts, \$2.99lb.

Schreiber American Cheese

Sliced or Chipped John F. Martin Smoked Turkey **Lancaster County Natural Swiss** 

**Kunzler Roast Beef** 

See Our Restaurant and Express ads, now featured exclusively on our website at www.dutchwayfarmmarket.com/weekly-ad