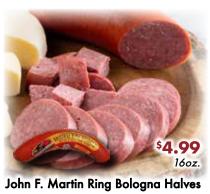

Country Style Pork Ribs Lesser Amounts, \$2.99lb.

Schreiber American Cheese

Sliced or Chipped John F. Martin Smoked Turkey **Lancaster County Natural Swiss** 

**Kunzler Roast Beef** 

See Our Restaurant and Express ads, now featured exclusively on our website at www.dutchwayfarmmarket.com/weekly-ad