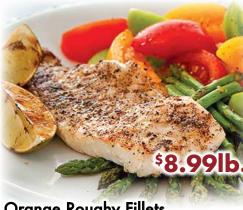

#### Prices Effective March 25th - April 1st, 2024

**Orange Roughy Fillets** 

Regular or Thick Cut Pork Chops Lesser Amounts, \$2.99lb.

3.99lb. Dutch-Way's Own, 85% Lean 10lb. Bag Fresh Ground Beef Family Pack: \$4.49lb., Lesser Amounts, \$4.99lb.