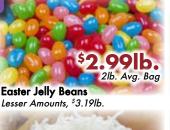

Assorted Varieties

or Gelatin

Up to 3.9oz.

2/\$3

10-12oz.

Jet Puffed

Marshmallows

Regular or Mini